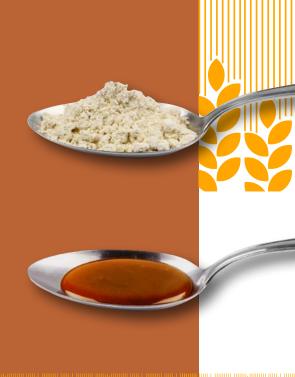

#### Liquid malt products

### Malt extract is a saccharified and concen-

trated malt product. In addition to the high percentage of various sugars, it contains many components which have an effect on the aroma.

#### Malt products in powder form

Many bakers prefer the use of malts in **powder form** in comparison to viscous, honey-like malt extract. For this reason, different malt products have been developed where malt extract is combined with malt flour. These non-enzyme active, light special malts are added directly to the dough or used as a value-adding component in many improvers and mixes.